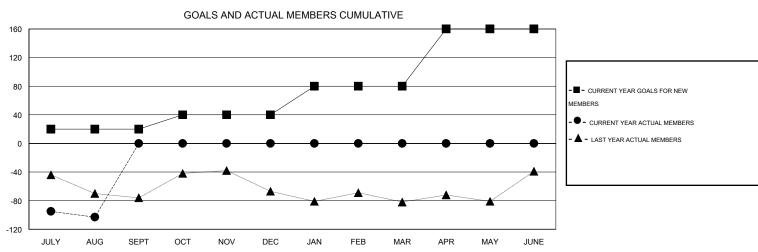

| Members               |                    |                                  |                              |                             |  |  |  |  |  |  |
|-----------------------|--------------------|----------------------------------|------------------------------|-----------------------------|--|--|--|--|--|--|
| RESULTS FOR 2014-2015 |                    |                                  |                              |                             |  |  |  |  |  |  |
| QUARTER               | NEW MEMBER<br>GOAL | ACTUAL TOTAL<br>MEMBERS<br>ADDED | ACTUAL<br>DROPPED<br>MEMBERS | ACTUAL NET<br>GAIN/<br>LOSS |  |  |  |  |  |  |
| JULY/AUG/SEPT         | 20                 | 27                               | 130                          | -103                        |  |  |  |  |  |  |
| OCT/NOV/DEC           | 20                 | 0                                | 0                            | 0                           |  |  |  |  |  |  |
| JAN/FEB/MAR           | 40                 | 0                                | 0                            | 0                           |  |  |  |  |  |  |
| APR/MAY/JUNE          | 80                 | 0                                | 0                            | 0                           |  |  |  |  |  |  |

## GOALS AND ACTUAL NEW CLUBS CUMULATIVE

| DROPPED CLUBS: 0  DROPPED MEMBERS   |                      | 12 CLUBS OF 68 ADDED 1 OR MORE<br>NEW MEMBERS | GENDER DISTRIBUTION           MALE         1,199 (68.28%)           FEMALE         557 (31.72%) |   |                   |
|-------------------------------------|----------------------|-----------------------------------------------|-------------------------------------------------------------------------------------------------|---|-------------------|
| DECEASED CLUB CANCELLED OTHER TOTAL | 6<br>0<br>124<br>130 | CLICK HERE FOR HEALTH ASSESSMENT DATA         | FAMILY UNIT MEMBERS HEAD OF HOUSEHOLD NON-HEAD OF HOUSEHOL                                      | D | 335<br>163<br>172 |