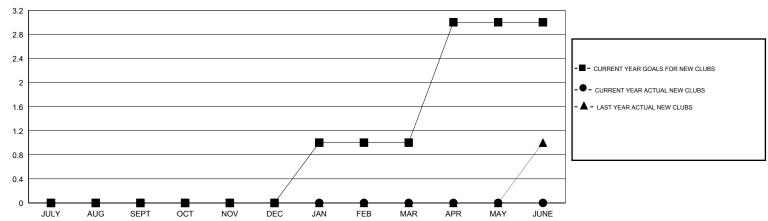

## GMT: HAL GRIFFIN LOCATION TEXAS

| Clubs  RESULTS FOR 2014-2015                       |                  |             |             |             |  |  |  |  |
|----------------------------------------------------|------------------|-------------|-------------|-------------|--|--|--|--|
|                                                    |                  |             |             |             |  |  |  |  |
| JULY/AUG/SEPT OCT/NOV/DEC JAN/FEB/MAR APR/MAY/JUNE | 0<br>0<br>1<br>2 | 0<br>0<br>0 | 0<br>0<br>0 | 0<br>0<br>0 |  |  |  |  |

## GOALS AND ACTUAL NEW CLUBS CUMULATIVE

| DROPPED CLUBS: 0  DROPPED MEMBERS   |                      | 12 CLUBS OF 68 ADDED 1 OR MORE<br>NEW MEMBERS | GENDER DISTRIBUTION           MALE         1,199 (68.28%)           FEMALE         557 (31.72%) |   |                   |
|-------------------------------------|----------------------|-----------------------------------------------|-------------------------------------------------------------------------------------------------|---|-------------------|
| DECEASED CLUB CANCELLED OTHER TOTAL | 6<br>0<br>124<br>130 | CLICK HERE FOR HEALTH ASSESSMENT DATA         | FAMILY UNIT MEMBERS HEAD OF HOUSEHOLD NON-HEAD OF HOUSEHOL                                      | D | 335<br>163<br>172 |